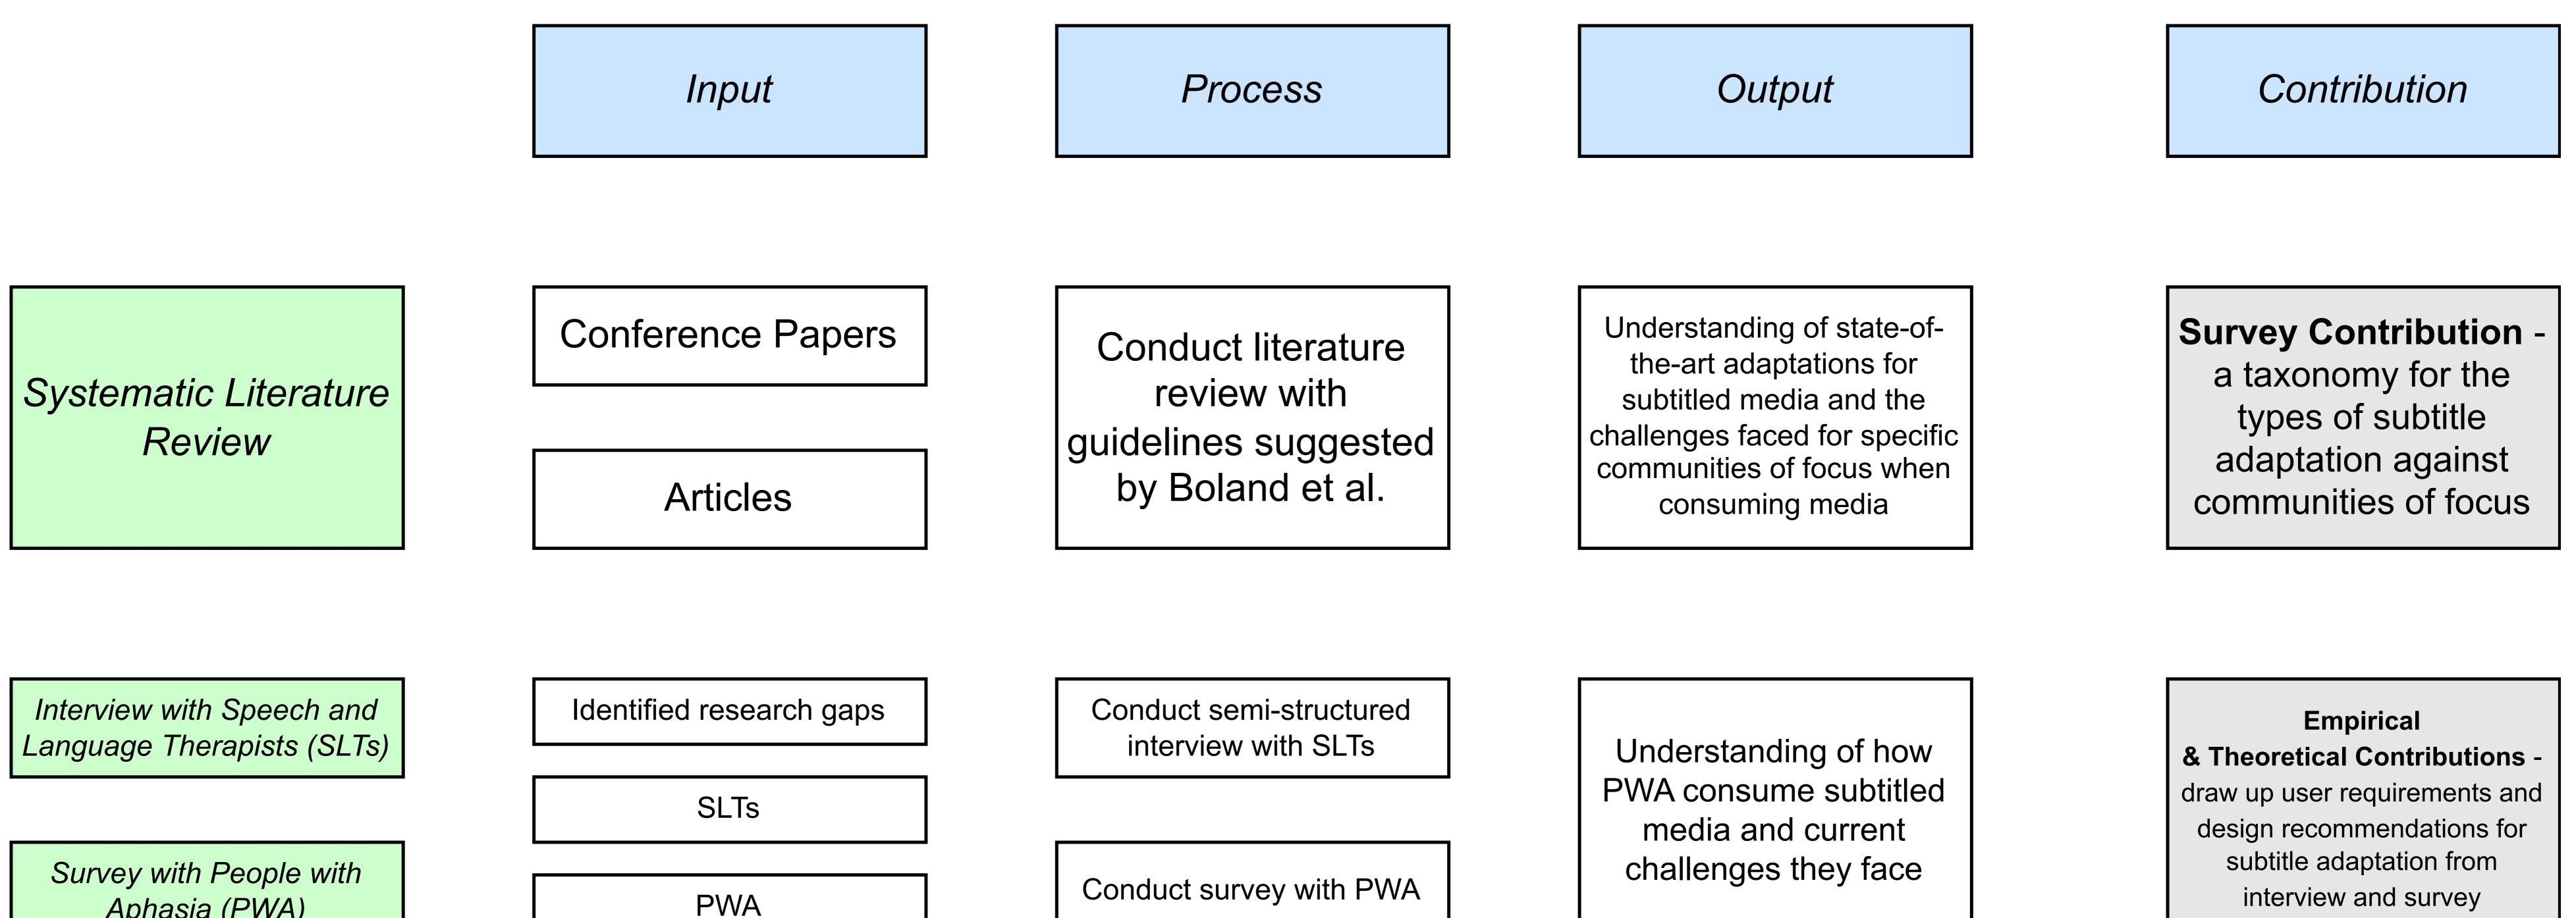

Aphasia (PWA)

Implementation of subtitle adaptation intervention

User Requirements

Design Recommendations

Implementation of subtitle adaptation intervention, following insights gained from interview and survey

High-fidelity subtitle adaptation intervention

**Artefact Contribution** novel system/interaction technique that is reusable across myriad situations of PWA consuming subtitled media

Testing and Evaluation of subtitle adaptation intervention

High-fidelity subtitle adaptation intervention

PWA

Conduct usability testing against PWA

Possible evaluation against Machine Learning metrics for specific features

Understanding of the change of PWA's overall experience of interacting with the subtitle adaptation intervention

**Empirical Contribution** new insights about PWA's experience of consuming subtitled media